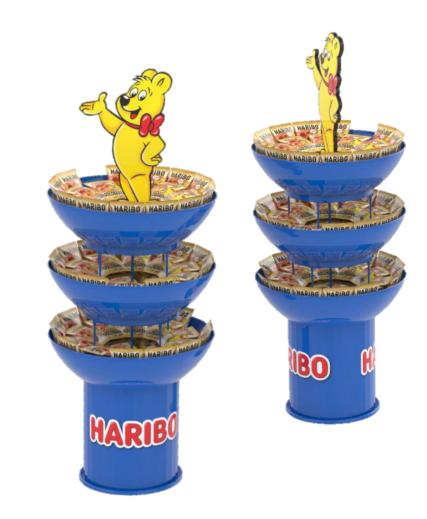

#### Gondola

Large and colourful unit with high capacity for displaying the travel edition assortment. The HARIBO Goldbear is present to attract and welcome consumers to pick up their favourite candies.