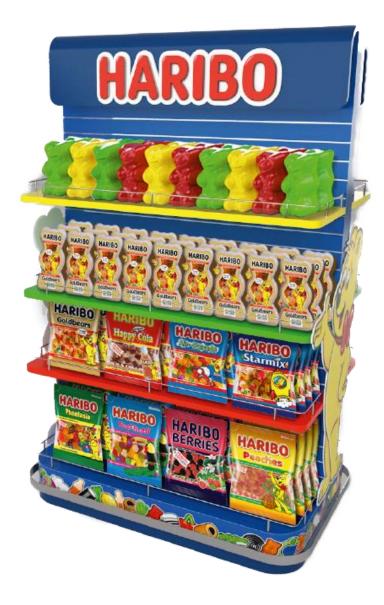

#### **Modular Display**

Colourful 2 sided unit, equipped with 6 shelves and 30 hooks can be personalized in store for any assortment.

Suitable for both bags and self standing products