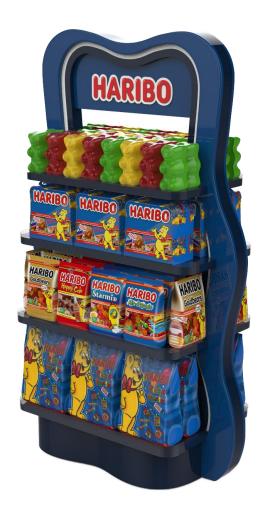

#### Goldbear-Shape Display

The well-known shape of the Goldbear candies is now holding products on 4 shelves. Pouches and Gifting items go perfectly with this classic format.

Only suitable for self standing products