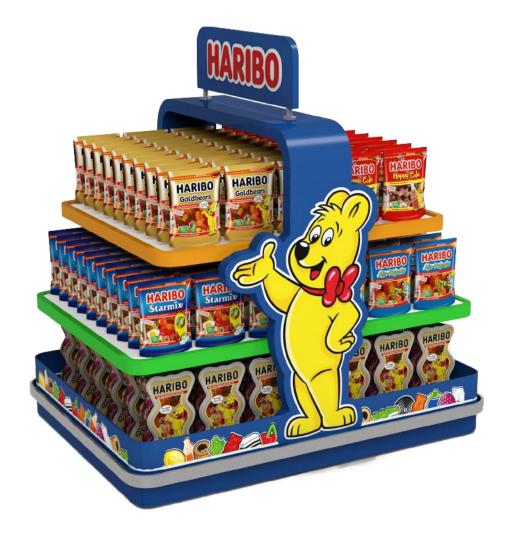

#### Gondola

Large and colourful unit with high capacity for displaying the travel edition assortment. The HARIBO Goldbear is present to attract and welcome consumers to pick up their favourite candies.

Only suitable for self standing products