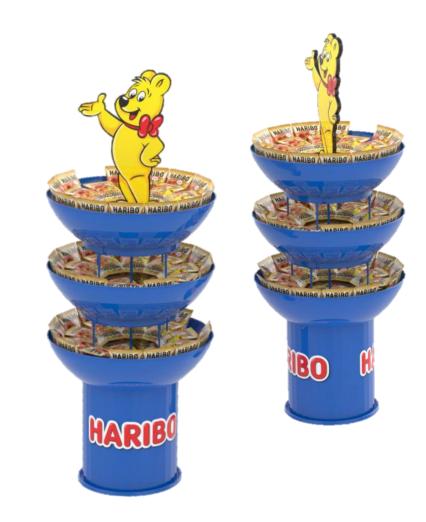

#### Gondola

Large and colourful unit with high capacity for displaying the travel edition assortment. The HARIBO Goldbear is present to attract and welcome consumers to pick up their favourite candies.