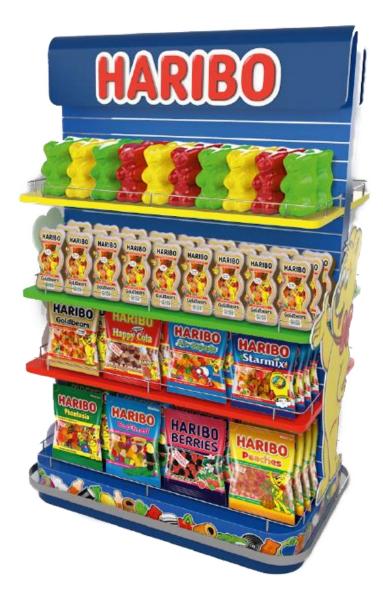

#### Modular Display

Colourful 2 sided unit, equipped with 6 shelves and 30 hooks can be personalized in store for any assortment.

Suitable for both bags and self standing products