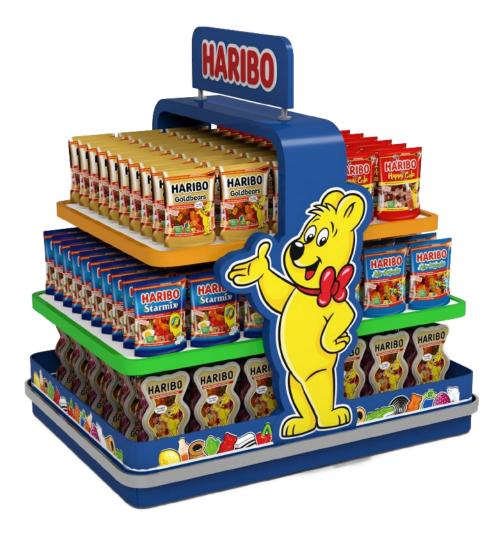

#### Gondola

Large and colourful unit with high capacity for displaying the travel edition assortment. The HARIBO Goldbear is present to attract and welcome consumers to pick up their favourite candies.

Only suitable for self standing products