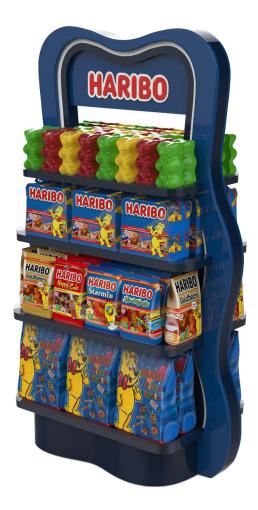

#### Goldbear-Shape Display

The well-known shape of the Goldbear candies is now holding products on 4 shelves. Pouches and Gifting items go perfectly with this classic format.

Only suitable for self standing products